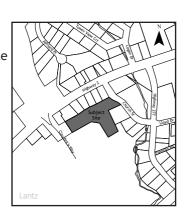

## **Notice of Application**

TAKE NOTICE that a planning application has been received for the following proposal:

The Shaw Group Ltd. - Lantz
An application to amend the
Official Community Plan to enable
the construction of four, 8-unit
stacked townhouse buildings,
for a total of 32 dwelling units.
The application also proposes
text amendments to the Land
Use Bylaw in relation to stacked
townhouses. The application
site is located on a portion of
PID 45086980, with frontage on
Church Street, Lantz.