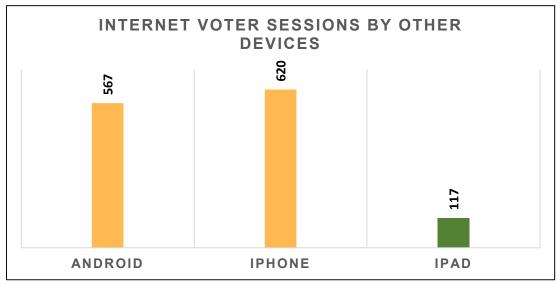

## 2024 East Hants Municipal and CSAP Elections Internet Voter Sessions

| Device        | Operating<br>System | Voter<br>Sessions | %     |  |
|---------------|---------------------|-------------------|-------|--|
|               | Linux               | 36                |       |  |
|               | Macintosh           | 274               |       |  |
| Computer      | Windows 7           | 1                 | 46.9% |  |
|               | Windows 8 4         |                   |       |  |
|               | Windows 10          | 835               |       |  |
| Smart Phone   | Android             | 567               |       |  |
| Siliait Phone | iPhone              | 620               | 53.1% |  |
| Tablet        | iPad                | 117               |       |  |
|               | Total               | 2,454             |       |  |