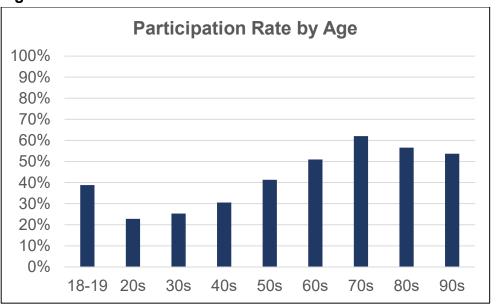

## 2024 East Hants Municipal and School Board Elections Age Statistics

| Age Breakdown of Who Voted |       |       |          |       |         |  |  |  |
|----------------------------|-------|-------|----------|-------|---------|--|--|--|
| Age                        | ELIG. | VOTED | INTERNET | PHONE | % Part. |  |  |  |
| 18-19                      | 67    | 26    | 20       | 6     | 38.8%   |  |  |  |
| 20s                        | 868   | 198   | 169      | 29    | 22.8%   |  |  |  |
| 30s                        | 1,345 | 340   | 317      | 23    | 25.3%   |  |  |  |
| 40s                        | 1,308 | 399   | 342      | 57    | 30.5%   |  |  |  |
| 50s                        | 1,543 | 637   | 497      | 140   | 41.3%   |  |  |  |
| 60s                        | 1,662 | 847   | 596      | 251   | 51.0%   |  |  |  |
| 70s                        | 1,090 | 676   | 384      | 292   | 62.0%   |  |  |  |
| 80s                        | 373   | 211   | 108      | 103   | 56.6%   |  |  |  |
| 90s                        | 82    | 44    | 21       | 23    | 53.7%   |  |  |  |
| 99+                        | 5     | 0     | 0        | 0     | 0.0%    |  |  |  |
| Total                      | 8,343 | 3,378 | 2,454    | 924   | 40.5%   |  |  |  |
|                            |       |       | 72.6%    | 27.4% |         |  |  |  |