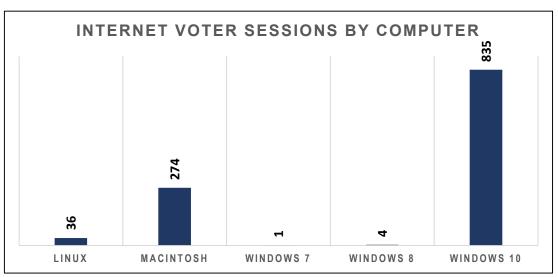

## 2024 East Hants Municipal and CSAP Elections Internet Voter Sessions

| Device        | Operating<br>System | Voter<br>Sessions | %     |  |
|---------------|---------------------|-------------------|-------|--|
|               | Linux               | 36                |       |  |
|               | Macintosh           | 274               |       |  |
| Computer      | Windows 7           | 1                 | 46.9% |  |
|               | Windows 8 4         |                   |       |  |
|               | Windows 10          | 835               |       |  |
| Smart Phone   | Android             | 567               |       |  |
| Siliait Phone | iPhone              | 620               | 53.1% |  |
| Tablet        | iPad                | 117               |       |  |
|               | Total               | 2,454             |       |  |