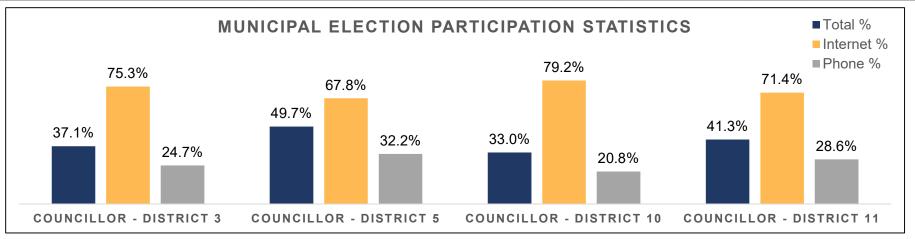

# 2024 East Hants Municipal and CSAP Elections Participation Statistics

|                                        | Total<br>Eligible<br>Electors | Participated<br>Eligible<br>Electors | Total % | Internet<br>Votes | Internet<br>% | Phone<br>Votes | Phone<br>% |                    |            |                     |               |
|----------------------------------------|-------------------------------|--------------------------------------|---------|-------------------|---------------|----------------|------------|--------------------|------------|---------------------|---------------|
| 1 Election Overall                     | 8,343                         | 3,378                                | 40.5%   | 2,454             | 72.6%         | 924            | 27.4%      |                    |            |                     |               |
| RACE                                   | Total<br>Eligible<br>Electors | Participated<br>Eligible<br>Electors | Total % | Internet<br>Votes | Internet<br>% | Phone<br>Votes | Phone<br>% | Spoiled<br>Ballots | Spoil<br>% | Declined<br>Ballots | Declined<br>% |
| Councillor - District 1 - 2 ACCLAIMED  |                               |                                      |         |                   |               |                |            |                    |            |                     |               |
| Councillor - District 2 - 3 ACCLAIMED  |                               |                                      |         |                   |               |                |            |                    |            |                     |               |
| 4 Councillor - District 3              | 2,085                         | 773                                  | 37.1%   | 582               | 75.3%         | 191            | 24.7%      | 2                  | 0.3%       | 2                   | 0.3%          |
| Councillor - District 4 - 5 ACCLAIMED  |                               |                                      |         |                   |               |                |            |                    |            |                     |               |
| 6 Councillor - District 5              | 2,201                         | 1,094                                | 49.7%   | 742               | 67.8%         | 352            | 32.2%      | 0                  | 0.0%       | 0                   | 0.0%          |
| Councillor - District 6 - 7 ACCLAIMED  |                               |                                      |         |                   |               |                |            |                    |            |                     |               |
| Councillor - District 7 - 8 ACCLAIMED  |                               |                                      |         |                   |               |                |            |                    |            |                     |               |
| Councillor - District 8 - 9 ACCLAIMED  |                               |                                      |         |                   |               |                |            |                    |            |                     |               |
| Councillor - District 9 - 10 ACCLAIMED |                               |                                      |         |                   |               |                |            |                    |            |                     |               |
| 11 Councillor - District 10            | 1,980                         | 654                                  | 33.0%   | 518               | 79.2%         | 136            | 20.8%      | 5                  | 0.8%       | 1                   | 0.2%          |
| 12 Councillor - District 11            | 2,077                         | 857                                  | 41.3%   | 612               | 71.4%         | 245            | 28.6%      | 1                  | 0.1%       | 2                   | 0.2%          |
| 13 CSAP - ACCLAIMED                    |                               |                                      |         |                   |               |                |            |                    |            |                     |               |