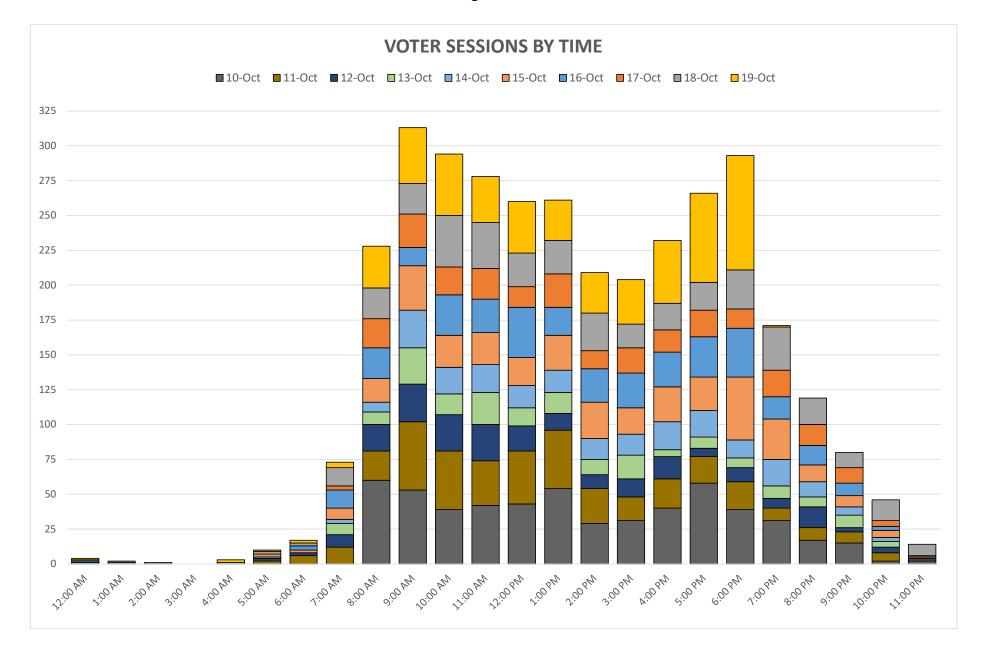

### 2024 East Hants Municipal and CSAP Elections Voting Time Breakdown

| Date &<br>Time | 10-Oct | 11-0ct | 12-Oct | 13-Oct | 14-0ct | 15-Oct | 16-Oct   | 17-0ct | 18-Oct | 19-0ct   | Grand<br>Total | %/Hr. |
|----------------|--------|--------|--------|--------|--------|--------|----------|--------|--------|----------|----------------|-------|
| 12:00 AM       | •      | ·      | ·      | •      | 1      | `      | 1        | ,      | 1      | 1        | 4              | 0.1%  |
| 1:00 AM        |        |        |        |        | '      | 1      | 1        |        |        | <u> </u> | 2              | 0.1%  |
| 2:00 AM        |        |        |        |        |        |        | 1        |        |        |          | 1              | 0.0%  |
| 3:00 AM        |        |        |        |        |        |        | <u>'</u> |        |        |          | 0              | 0.0%  |
| 4:00 AM        |        |        |        | 1      |        |        |          |        |        | 2        | 3              | 0.1%  |
| 5:00 AM        |        | 2      | 2      | 1      |        | 2      |          |        | 2      | 1        | 10             | 0.3%  |
| 6:00 AM        |        | 6      | 2      |        |        | 2      | 3        |        | 2      | 2        | 17             | 0.5%  |
| 7:00 AM        |        | 12     | 9      | 8      | 3      | 8      | 13       | 3      | 13     | 4        | 73             | 2.2%  |
| 8:00 AM        | 60     | 21     | 19     | 9      | 7      | 17     | 22       | 21     | 22     | 30       | 228            | 6.7%  |
| 9:00 AM        | 53     | 49     | 27     | 26     | 27     | 32     | 13       | 24     | 22     | 40       | 313            | 9.3%  |
| 10:00 AM       | 39     | 42     | 26     | 15     | 19     | 23     | 29       | 20     | 37     | 44       | 294            | 8.7%  |
| 11:00 AM       | 42     | 32     | 26     | 23     | 20     | 23     | 24       | 22     | 33     | 33       | 278            | 8.2%  |
| 12:00 PM       | 43     | 38     | 18     | 13     | 16     | 20     | 36       | 15     | 24     | 37       | 260            | 7.7%  |
| 1:00 PM        | 54     | 42     | 12     | 15     | 16     | 25     | 20       | 24     | 24     | 29       | 261            | 7.7%  |
| 2:00 PM        | 29     | 25     | 10     | 11     | 15     | 26     | 24       | 13     | 27     | 29       | 209            | 6.2%  |
| 3:00 PM        | 31     | 17     | 13     | 17     | 15     | 19     | 25       | 18     | 17     | 32       | 204            | 6.0%  |
| 4:00 PM        | 40     | 21     | 16     | 5      | 20     | 25     | 25       | 16     | 19     | 45       | 232            | 6.9%  |
| 5:00 PM        | 58     | 19     | 6      | 8      | 19     | 24     | 29       | 19     | 20     | 64       | 266            | 7.9%  |
| 6:00 PM        | 39     | 20     | 10     | 7      | 13     | 45     | 35       | 14     | 28     | 82       | 293            | 8.7%  |
| 7:00 PM        | 31     | 9      | 7      | 9      | 19     | 29     | 16       | 19     | 31     | 1        | 171            | 5.1%  |
| 8:00 PM        | 17     | 9      | 15     | 7      | 11     | 12     | 14       | 15     | 19     |          | 119            | 3.5%  |
| 9:00 PM        | 15     | 8      | 3      | 9      | 6      | 8      | 9        | 11     | 11     |          | 80             | 2.4%  |
| 10:00 PM       | 2      | 6      | 4      | 4      | 3      | 5      | 3        | 4      | 15     |          | 46             | 1.4%  |
| 11:00 PM       | 2      |        |        |        | 1      | 1      | 1        | 1      | 8      |          | 14             | 0.4%  |
| Grand<br>Total | 555    | 378    | 225    | 188    | 231    | 347    | 344      | 259    | 375    | 476      | 3,378          |       |
| %/Day          | 16.4%  | 11.2%  | 6.7%   | 5.6%   | 6.8%   | 10.3%  | 10.2%    | 7.7%   | 11.1%  | 14.1%    |                |       |

<sup>\*</sup>Note that there was 1 vote cast after the close of the election as the elector logged into the electronic voting system just before close at 7pm.

### 2024 East Hants Municipal and CSAP Elections Voting Time Breakdown