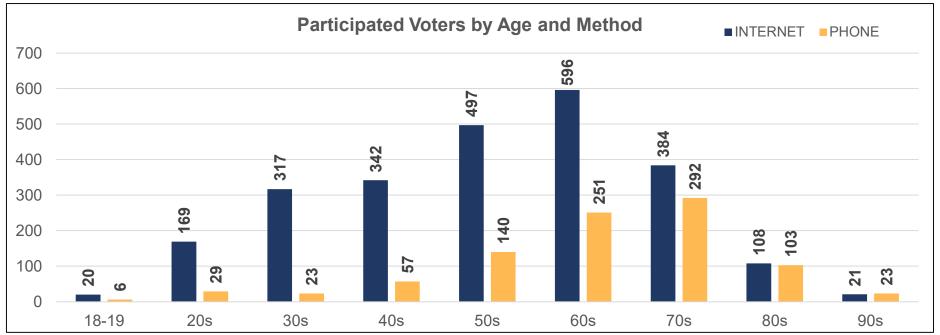

## 2024 East Hants Municipal and School Board Elections Age Statistics

| Age Breakdown of Who Voted |       |       |          |       |         |  |  |  |
|----------------------------|-------|-------|----------|-------|---------|--|--|--|
| Age                        | ELIG. | VOTED | INTERNET | PHONE | % Part. |  |  |  |
| 18-19                      | 67    | 26    | 20       | 6     | 38.8%   |  |  |  |
| 20s                        | 868   | 198   | 169      | 29    | 22.8%   |  |  |  |
| 30s                        | 1,345 | 340   | 317      | 23    | 25.3%   |  |  |  |
| 40s                        | 1,308 | 399   | 342      | 57    | 30.5%   |  |  |  |
| 50s                        | 1,543 | 637   | 497      | 140   | 41.3%   |  |  |  |
| 60s                        | 1,662 | 847   | 596      | 251   | 51.0%   |  |  |  |
| 70s                        | 1,090 | 676   | 384      | 292   | 62.0%   |  |  |  |
| 80s                        | 373   | 211   | 108      | 103   | 56.6%   |  |  |  |
| 90s                        | 82    | 44    | 21       | 23    | 53.7%   |  |  |  |
| 99+                        | 5     | 0     | 0        | 0     | 0.0%    |  |  |  |
| Total                      | 8,343 | 3,378 | 2,454    | 924   | 40.5%   |  |  |  |
|                            |       |       | 72.6%    | 27.4% |         |  |  |  |