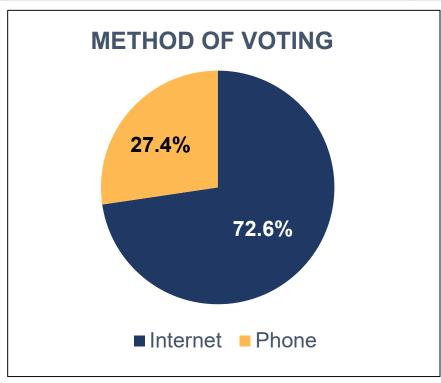

#### 2024 East Hants Municipal and CSAP Elections Election Statistics

|   | Information Base                                                 | Number | %     |  |
|---|------------------------------------------------------------------|--------|-------|--|
| 1 | Number of eligible electors in system.                           | 8,343  |       |  |
| 2 | Number of electors who cast at least one ballot.                 | 3,378  |       |  |
| 3 | Participation rate.                                              | 40.5%  |       |  |
| 4 | Voters who used the internet to vote.                            | 2,454  | 72.6% |  |
| 5 | Voters who used the phone to vote.                               | 924    | 27.4% |  |
| 6 | Average amount of time a voter spent voting using the internet.  | 32 sec |       |  |
| 7 | Average amount of time a voter spent voting using the telephone. | 50 sec |       |  |