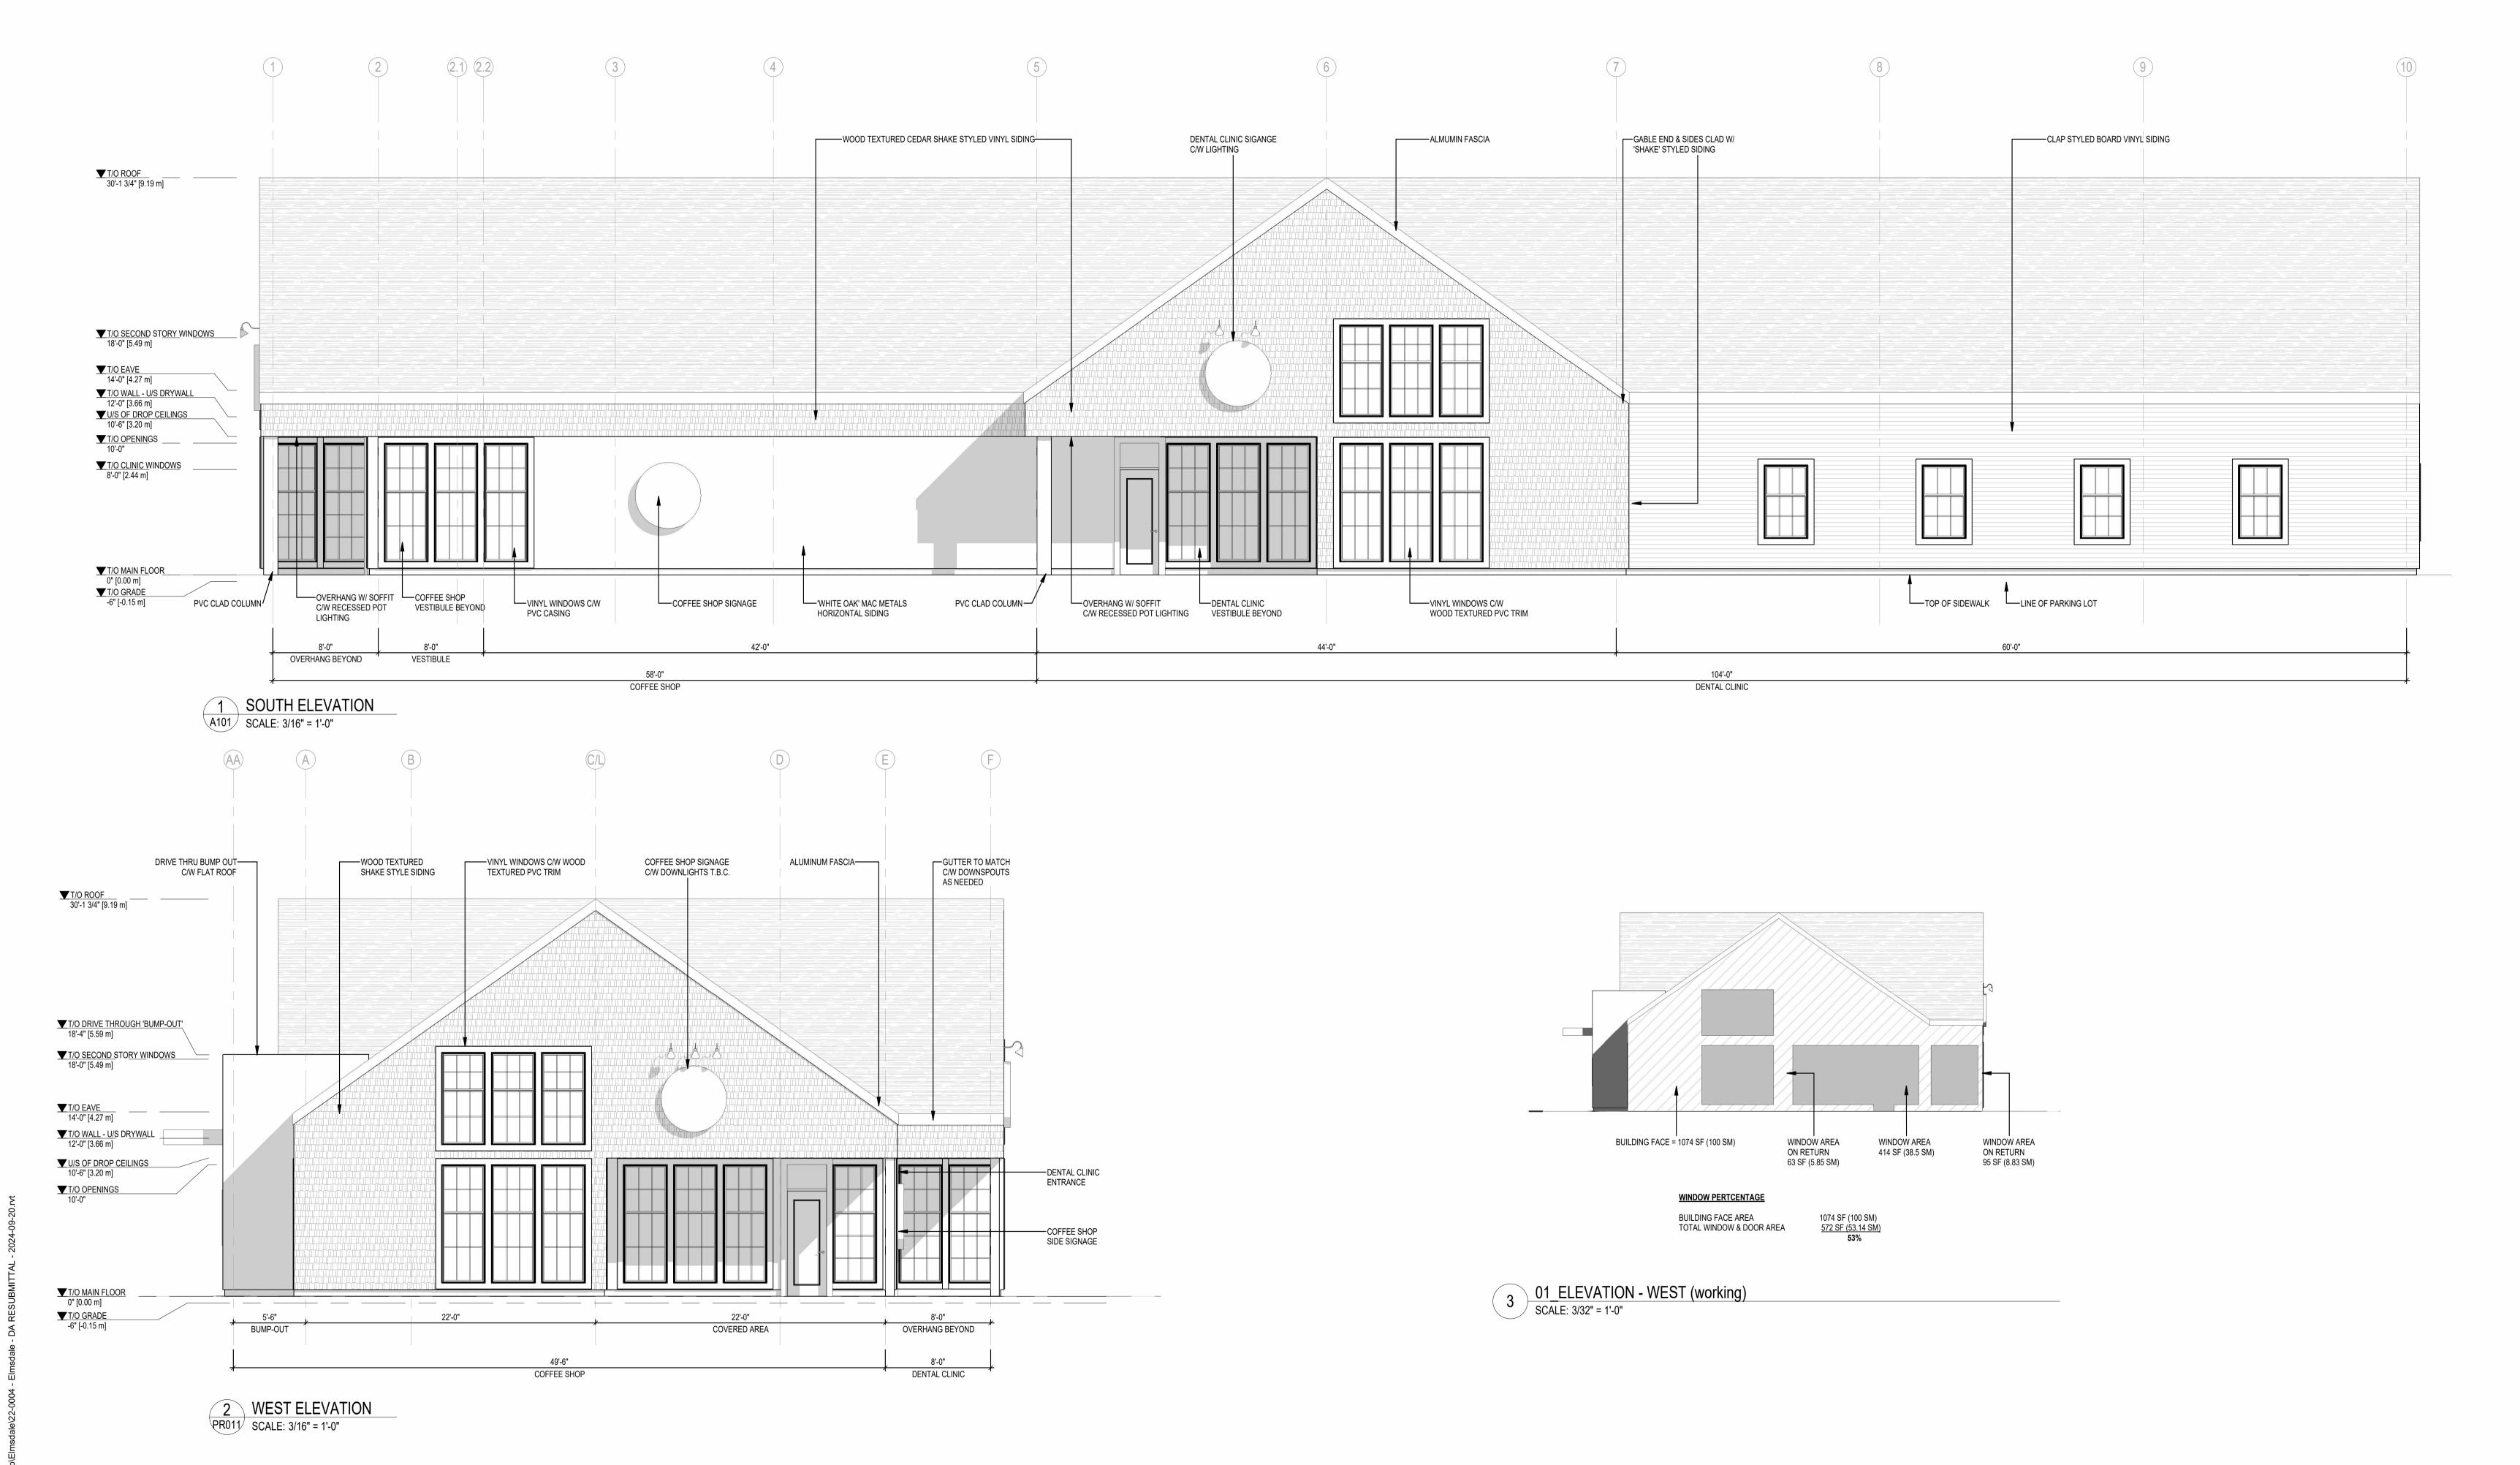

ELMSDALE MIXED USE

DEVELOPMENT
ADDRESS: 251 HWY 214 ELMSDALE, NS, B2S 1J1
PID: 45084969

NOT FOR CONSTRUCTION FOR DEVELOPMENT AGREEMENT AMENDMENT ONLY

ISSUED FOR:

PAST ISSUES:

EXTERIOR ELEVATIONS

SCALE:

3/16" = 1'-0"

CURRENT ISSUE DATE:

PROJECT NO:

22-0004

TITLE:

A202