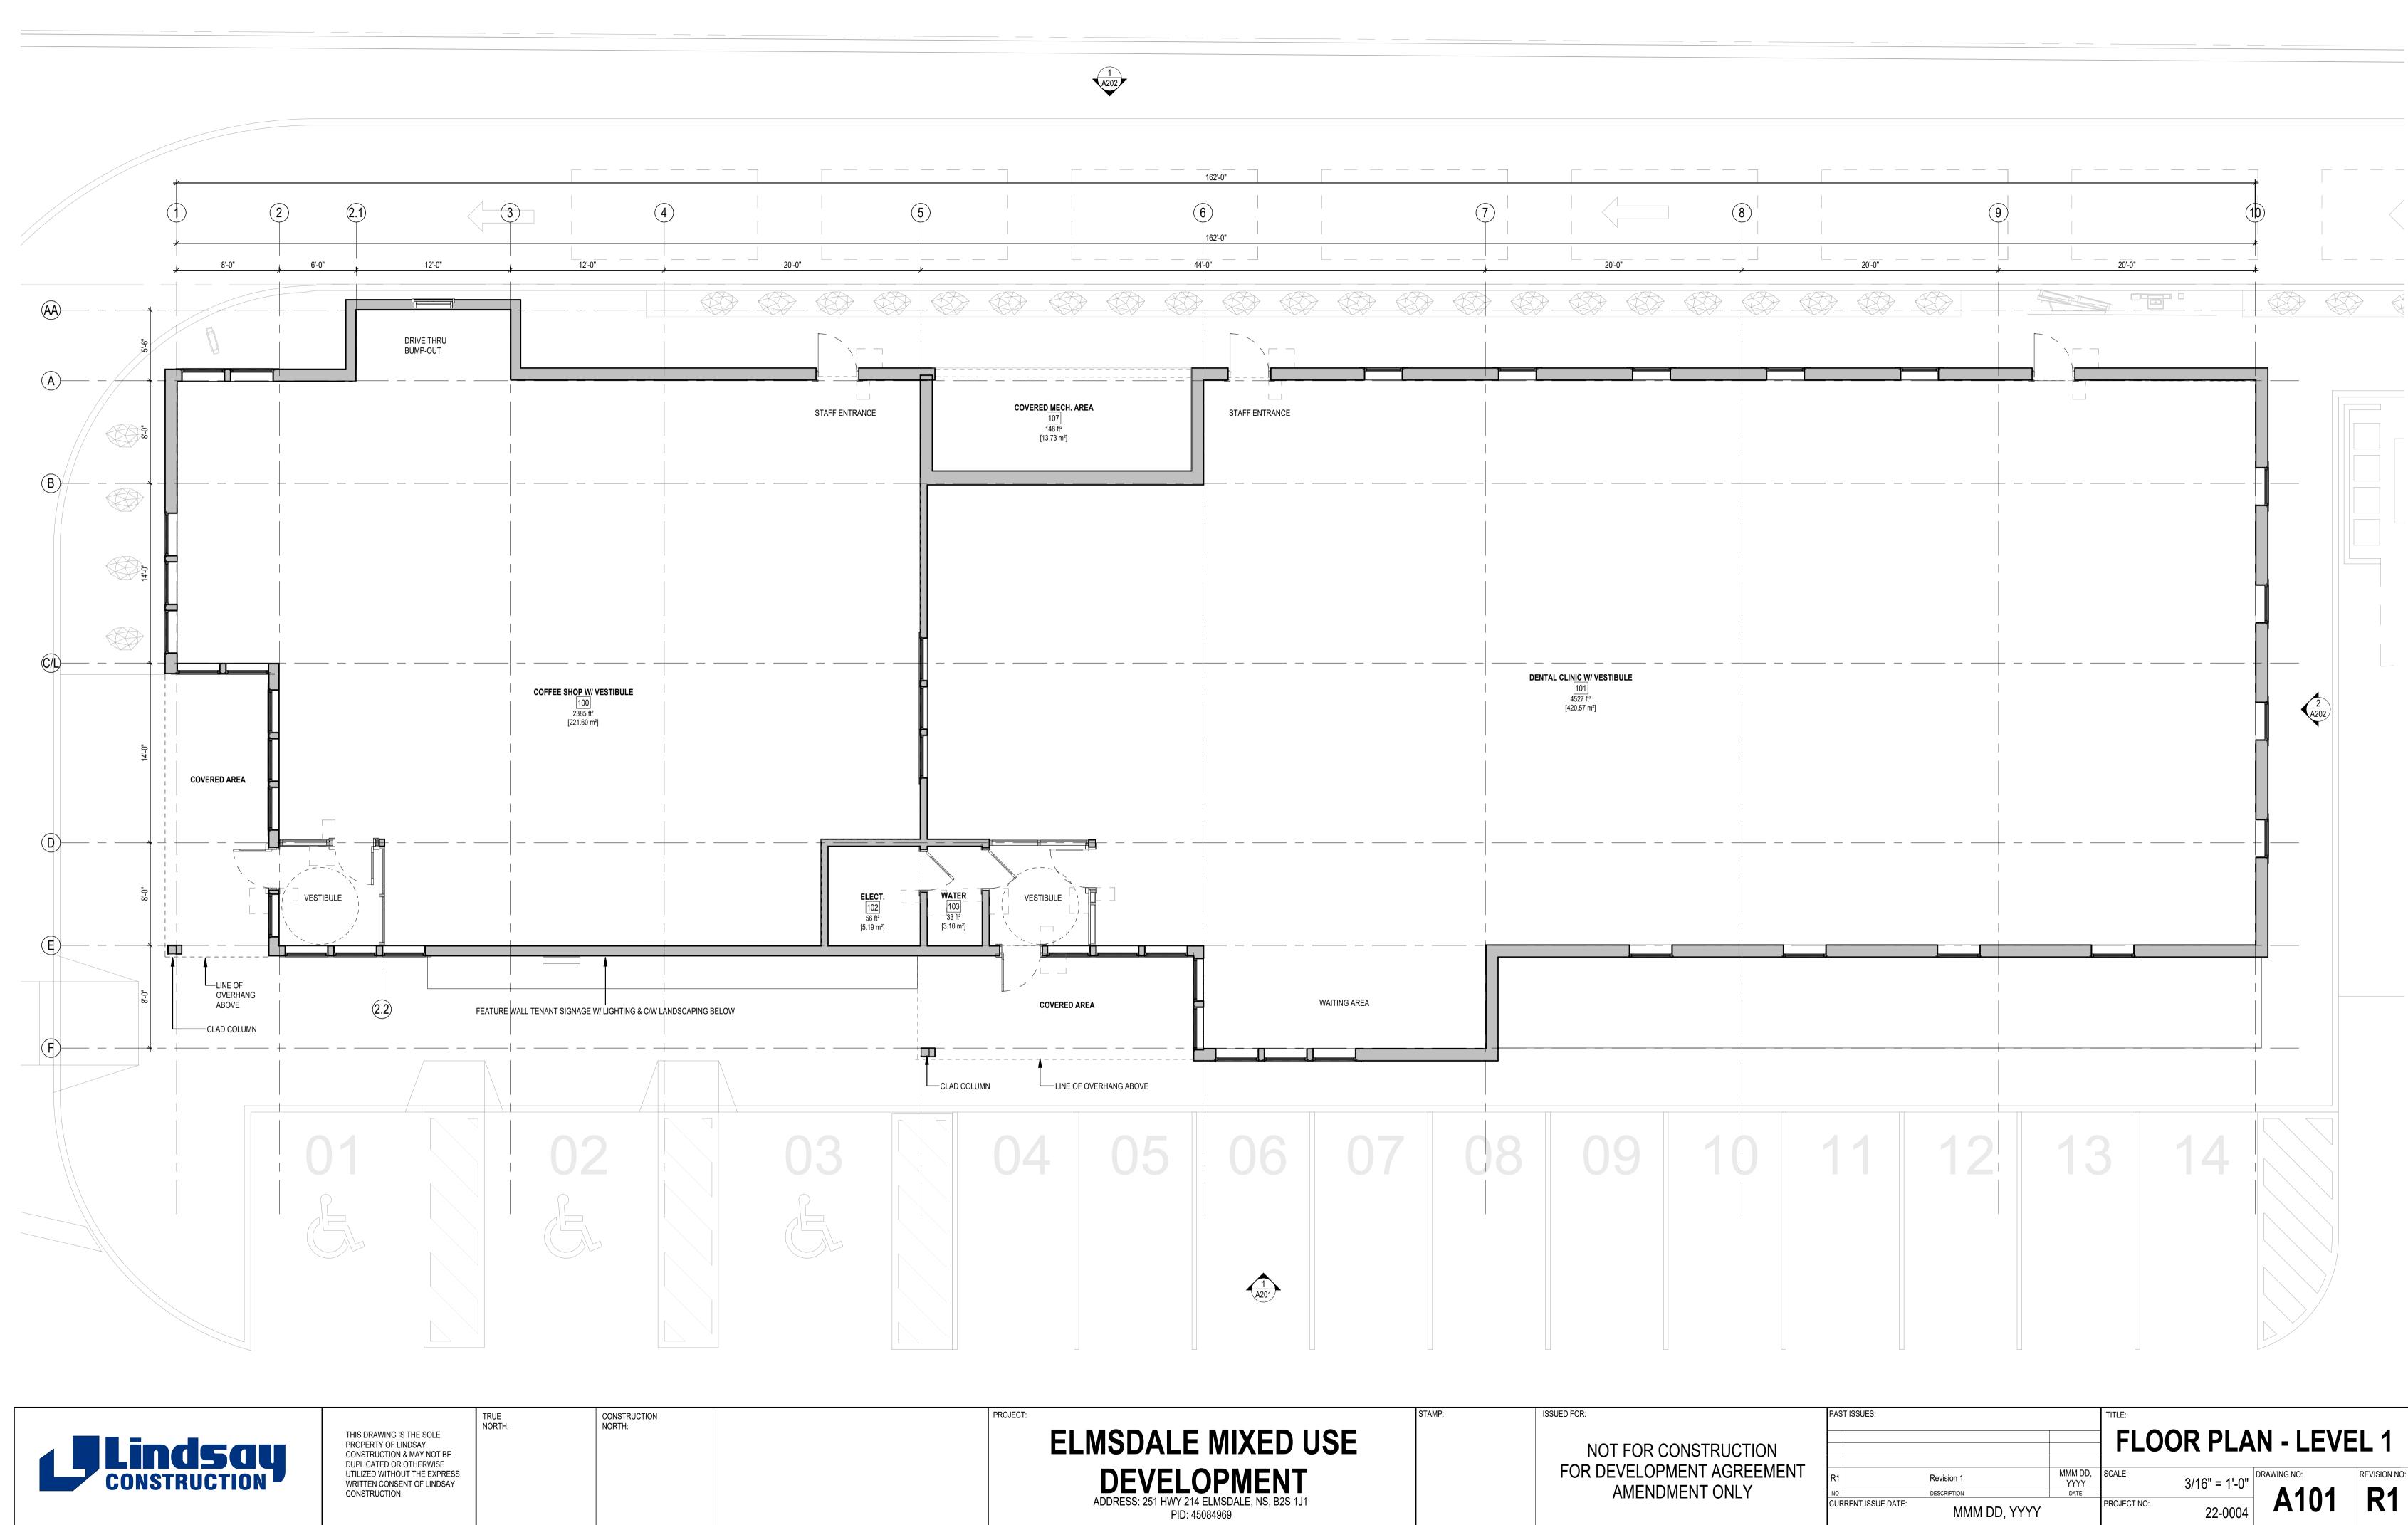

ELMSDALE MIXED USE

DEVELOPMENT
ADDRESS: 251 HWY 214 ELMSDALE, NS, B2S 1J1
PID: 45084969

NOT FOR CONSTRUCTION FOR DEVELOPMENT AGREEMENT AMENDMENT ONLY

ISSUED FOR:

PAST ISSUES:

EXTERIOR ELEVATIONS

SCALE:
As indicated
NO DESCRIPTION
DATE
PROJECT NO:
22-0004

TITLE:

AS INDICATED
DRAWING NO:
A201

#INDROS
SHALL SURGE FROS
TO MALL SURGE FROS

Lindsay construction

THIS DRAWING IS THE SOLE
PROPERTY OF LINDSAY
CONSTRUCTION & MAY NOT BE
DUPLICATED OR OTHERWISE
UTILIZED WITHOUT THE EXPRESS
WRITTEN CONSENT OF LINDSAY
CONSTRUCTION.