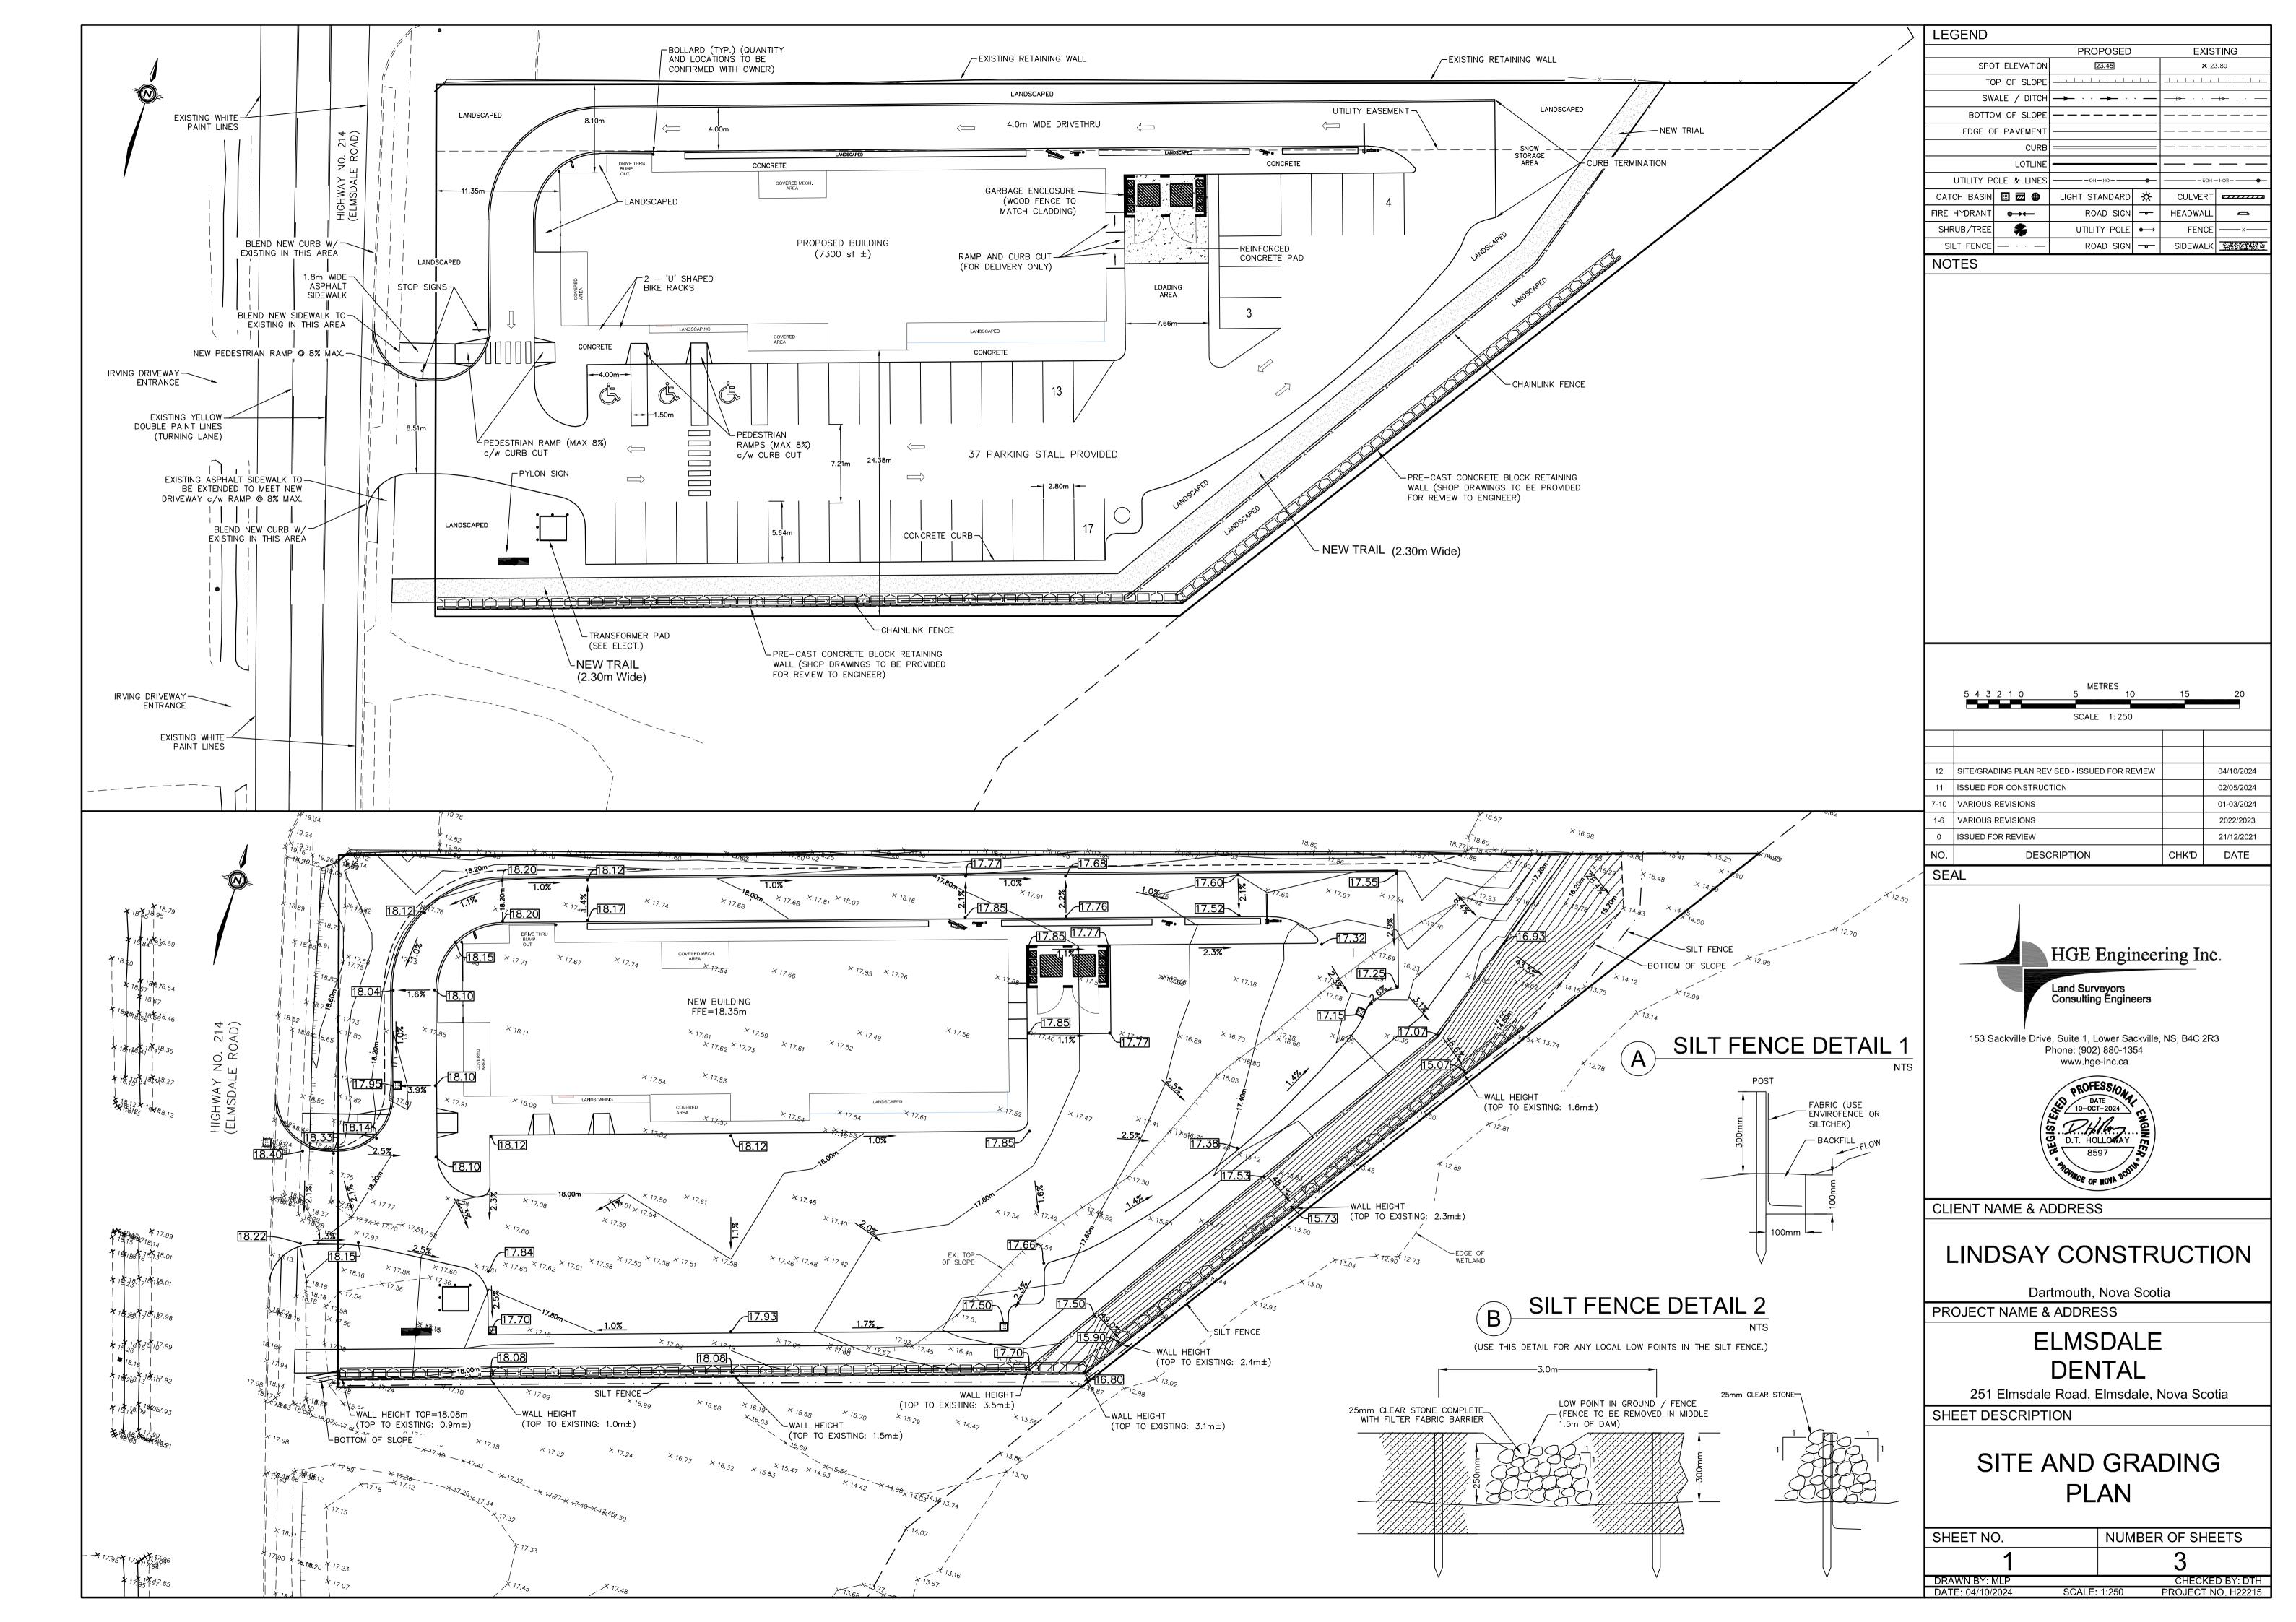

ELMSDALE MIXED USE

DEVELOPMENT
ADDRESS: 251 HWY 214 ELMSDALE, NS, B2S 1J1
PID: 45084969

NOT FOR CONSTRUCTION FOR DEVELOPMENT AGREEMENT AMENDMENT ONLY

ISSUED FOR:

PAST ISSUES:

EXTERIOR ELEVATIONS

SCALE:
As indicated
NO DESCRIPTION
DATE
PROJECT NO:
22-0004

TITLE:

AS INDICATED
DRAWING NO:
A201

#INDROS
SHALL SURGE FROS
TO MALL SURGE FROS

Lindsay construction

THIS DRAWING IS THE SOLE
PROPERTY OF LINDSAY
CONSTRUCTION & MAY NOT BE
DUPLICATED OR OTHERWISE
UTILIZED WITHOUT THE EXPRESS
WRITTEN CONSENT OF LINDSAY
CONSTRUCTION.