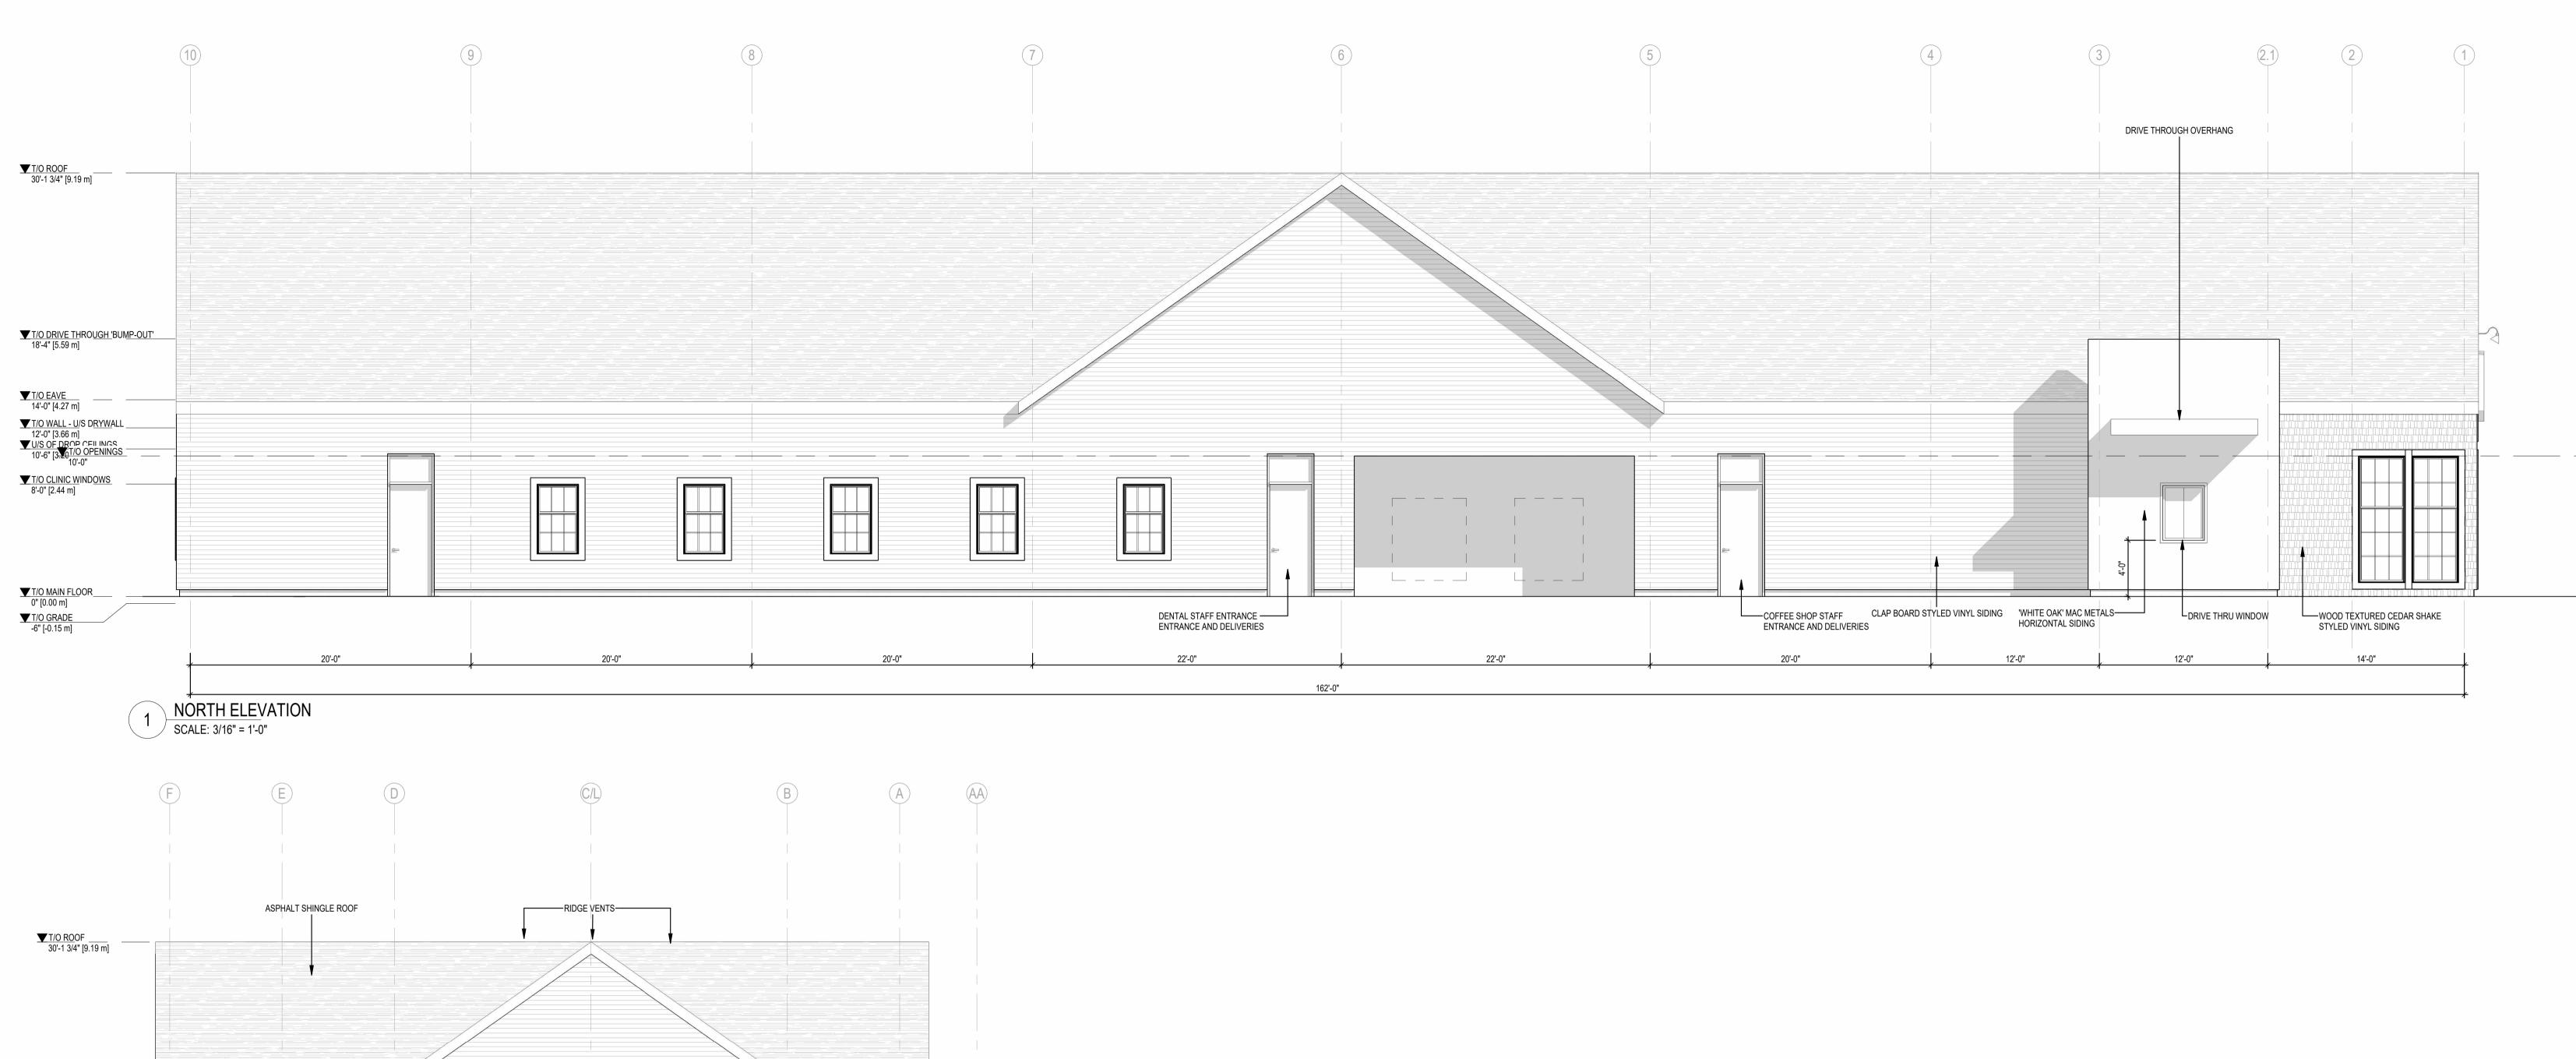

ELMSDALE MIXED USE

DEVELOPMENT
ADDRESS: 251 HWY 214 ELMSDALE, NS, B2S 1J1
PID: 45084969

NOT FOR CONSTRUCTION FOR DEVELOPMENT AGREEMENT AMENDMENT ONLY

ISSUED FOR:

PAST ISSUES:

EXTERIOR ELEVATIONS

SCALE:
As indicated
NO DESCRIPTION
DATE
PROJECT NO:
22-0004

TITLE:

AS INDICATED
DRAWING NO:
A201

#INDROS
SHALL SURGE FROS
TO MALL SURGE FROS

Lindsay construction

THIS DRAWING IS THE SOLE
PROPERTY OF LINDSAY
CONSTRUCTION & MAY NOT BE
DUPLICATED OR OTHERWISE
UTILIZED WITHOUT THE EXPRESS
WRITTEN CONSENT OF LINDSAY
CONSTRUCTION.

ELMSDALE MIXED USE

DEVELOPMENT
ADDRESS: 251 HWY 214 ELMSDALE, NS, B2S 1J1
PID: 45084969

NOT FOR CONSTRUCTION FOR DEVELOPMENT AGREEMENT AMENDMENT ONLY

ISSUED FOR:

PAST ISSUES:

EXTERIOR ELEVATIONS

SCALE:

3/16" = 1'-0"

CURRENT ISSUE DATE:

PROJECT NO:

22-0004

TITLE:

A202