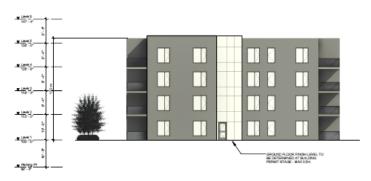

## **Building Elevations:**

2 A West Elevation 1/16" = 1'-0"

429 HIGHWAY 2 ENFIELD NS Building Elevations - Building A

Project No: 2022-16 Scale: 1/16" = 1-0" Date: 2023-11-09 12:51:05 PM

WM FARES

**D8** 

429 HIGHWAY 2 ENFIELD NS Building Elevations - Building A