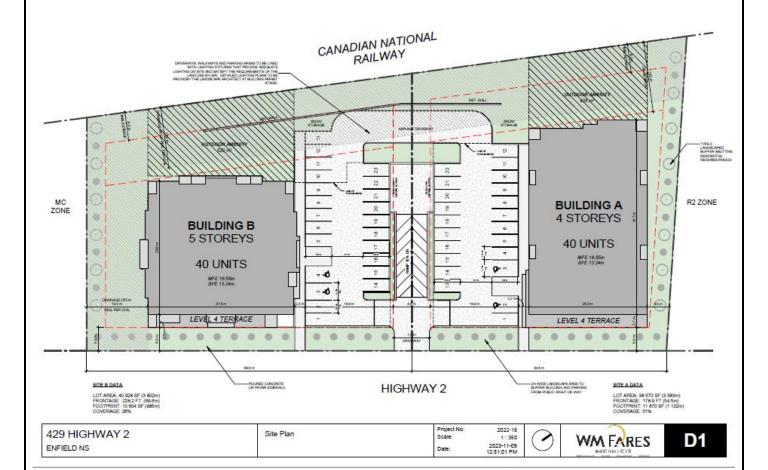

## Site Plan Approval Information Sheet

**Applicant:** WM Fares Architects

Property Location: PID 45075595, 429 Highway 2, Enfield

**Site Plan Application:** To permit two (2) mixed use capable buildings (40 proposed residential units each)

Site Plan Approval Granted by Municipal Development Officer on: May 15, 2024

Site Plan:

| Community: | Current Zone:              | Size of Property:   |
|------------|----------------------------|---------------------|
| Enfield    | Mixed Use Centre (MC) Zone | 7386 m <sup>2</sup> |