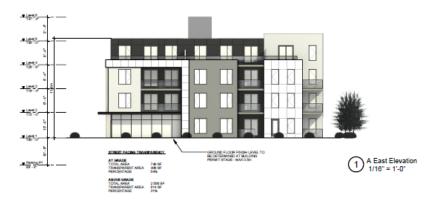

## **Building Elevations:**

2 A West Elevation 1/16" = 1'-0"

429 HIGHWAY 2 ENFIELD NS Building Elevations - Building A

Project No: 2022-16 Scale: 1/16" = 1-0" Date: 2023-11-09 12:51:05 PM

WM FARES

**D8** 

429 HIGHWAY 2 ENFIELD NS Building Elevations - Building A