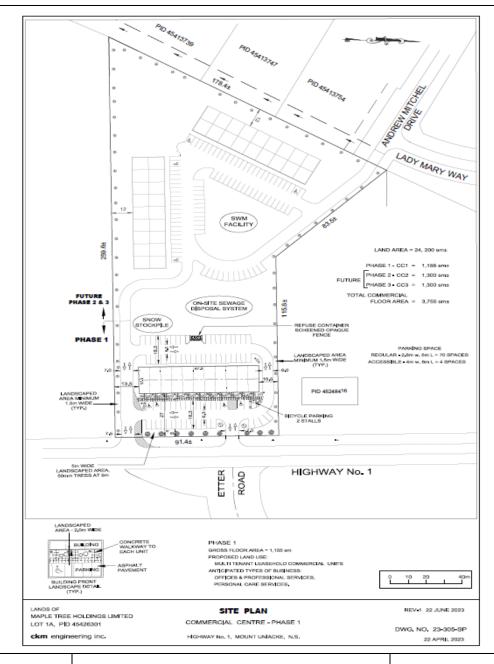

## Site Plan Approval Information Sheet

**Applicant:** Maple Tree Holdings

Property Location: PID 45426301, Lot 1A Highway 1, Mount Uniacke

Site Plan Application: To permit a multi-tenant commercial building

Site Plan Approval Granted by Municipal Development Officer on: May 16, 2024

Site Plan:

Community: Mount Uniacke

Current Zone: Regional Commercial (RC) Zone Size of Property: 24,200 m<sup>2</sup>

For further information, please contact Kelly Ash, Development Officer at 902-883-6125 or <a href="mailto:kash@easthants.ca">kash@easthants.ca</a>